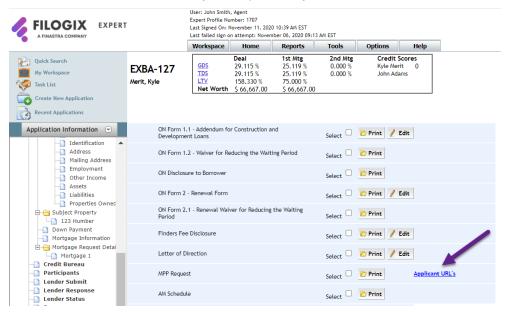

## Ability to Generate Manulife's MPP Consumer Digital Links for Your Clients

You are now able to supply your clients with a unique link, allowing them to access their personalized Mortgage Protection Plan online application. Simply click on the "Applicant URL's" hyperlink in the Forms page of Filogix Expert to request your client's url's from Manulife. A window will be displayed with your client's name, personalized url and email address. Utilize the 'Copy Link' button for the applicant you wish to send the personalized link, this will copy the link to your computer's clipboard, then click on the applicant's email which will launch your default email provider. You can then paste the url in the body of the email.

Once you have entered the email's subject, message, signature, etc you can send the email to your applicant and allow them to complete their insurance application online. Repeat these steps for any applicants you want to allow to take advantage of this feature.

Note: Your firm needs to be signed up for the MPP service in order for it to be activated on this screen. This new feature does not change the existing MPP Request "Print" feature on the Forms screen. You are still able to access the PDF document from Manulife as you did previously.