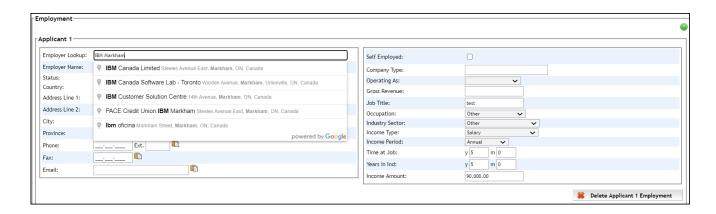

## **Employer Look-up Changes to Allow Address Searches**

You now have the option of entering either the employer's name or address when using the Employer Lookup feature in the Employment section of Filogix Expert. The additional option of entering an address allows you to ensure BFS/Self Employed and other scenarios that rely on the address as opposed to the employer's name can take advantage of the auto complete feature.