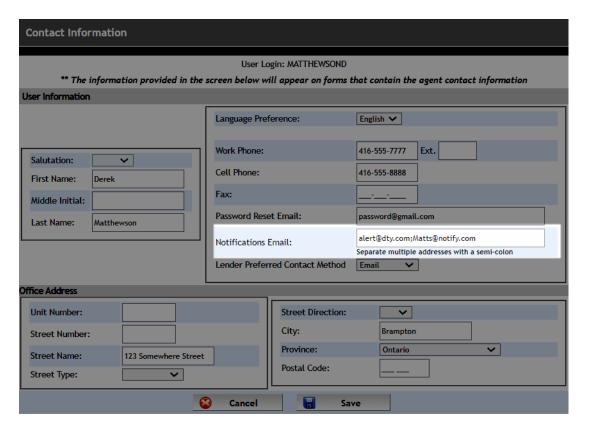

## **Ability to Update Notification Emails**

You now have the ability to update the email address(es) that receive notifictions from Expert (eg Application assigned to you from another agent, new web referral, commitment received in Expert, etc). Under the Options tab, select Contact Information to view your settings. You can then enter / update your notification email(s). If you wish to have notifications sent to multiple emails, separate each email with a semi-colon (no spaces).

Note: This option is not available to all Filogix Expert users