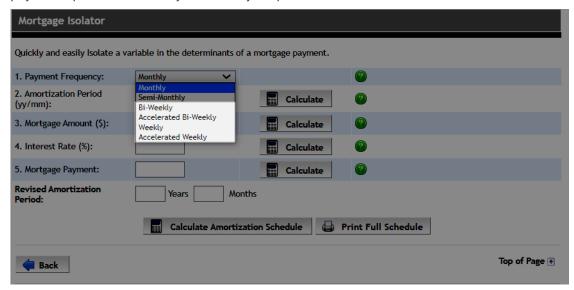

## **Payment Frequency Options**

The Mortgage Analyzer and Mortgage Isolator tools now include both accelerated and non-accelerated payment options for biweekly and weekly frequencies.