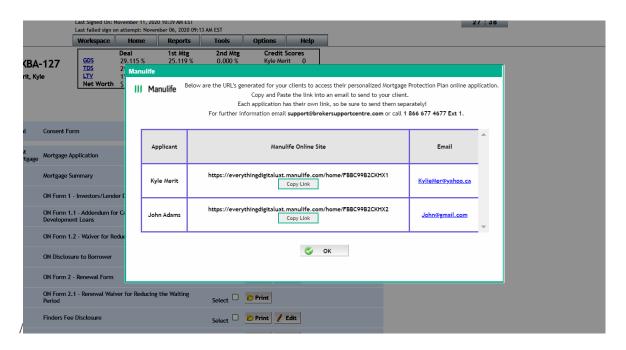

## Ability to Generate Manulife's MPP Consumer Digital Links for Your Clients

You are now able to supply your clients with a unique link, allowing them to access their personalized Mortgage Protection Plan online application. Simply click on the "Applicant URL's" hyperlink in the Forms page of Filogix Expert to request your client's url's from Manulife. A window will be displayed with your client's name, personalized url and email address. Utilize the 'Copy Link' button for the applicant you wish to send the personalized link, this will copy the link to your computer's clipboard, then click on the applicant's email which will launch your default email provider. You can then paste the url in the body of the email.

Once you have entered the email's subject, message, signature, etc you can send the email to your applicant and allow them to complete their insurance application online. Repeat these steps for any applicants you want to allow to take advantage of this feature.

Note: Your firm needs to be signed up for the MPP service in order for it to be activated on this screen. This new feature does not change the existing MPP Request "Print" feature on the Forms screen. You are still able to access the PDF document from Manulife as you did previously.