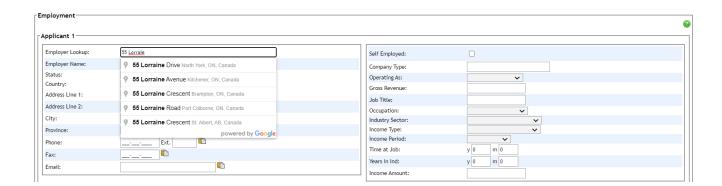

## **Employer Look-up Changes to Allow Address Searches**

You now have the option of entering either the employer's name or address when using the Employer Lookup feature in the Employment section of Filogix Expert. The additional option of entering an address allows you to ensure BFS/Self Employed and other scenarios that rely on the address as opposed to the employer's name can take advantage of the auto complete feature.