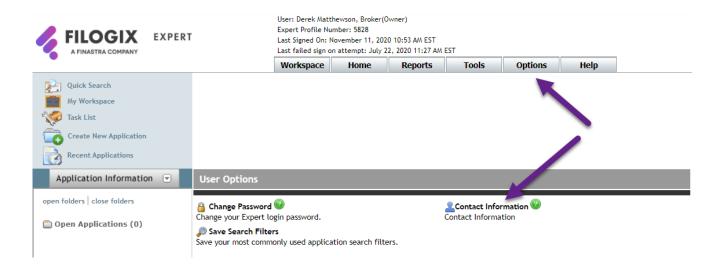

## **Ability to Update Notification Emails**

You now have the ability to update the email address(es) that receive notifictions from Expert (eg Application assigned to you from another agent, new web referral, commitment received in Expert, etc). Under the Options tab, select Contact Information to view your settings. You can then enter / update your notification email(s). If you wish to have notifications sent to multiple emails, separate each email with a semi-colon (no spaces).